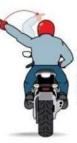

# MOTORCYCLE HANDSIGNALS

Left turn Arm and hand extending left, palm facing down

Arm out, bent at 90° angle, fist clinched.

Stop Arm extended straight down, palm facing back.

Speed Up Arm extended straight out, palm facing up, swing upward.