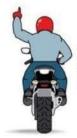

# MOTORCYCLE HANDSIGNALS

Left turn Arm and hand extending left, palm facing down

Arm out, bent at 90° angle, fist clinched.

Stop Arm extended straight down, palm facing back.

Speed Up Arm extended straight out, palm facing up, swing upward.