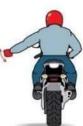

# MOTORCYCLE HANDSIGNALS

Left turn Arm and hand extending left, palm facing down

Arm out, bent at 90° angle, fist clinched.

Stop Arm extended straight down, palm facing back.

Speed Up Arm extended straight out, palm facing up, swing upward.