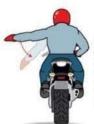

# MOTORCYCLE HANDSIGNALS

Left turn Arm and hand extending left, palm facing down

Arm out, bent at 90° angle, fist clinched.

Stop Arm extended straight down, palm facing back.

Speed Up Arm extended straight out, palm facing up, swing upward.

Slow Down Arm extended straight out, palm facing down, swing down to your side.

Follow Me Arm extended straight up from shoulder, palm forward.

You Lead/Come Arm extended upward 45°, palm forward pointing with index finger, swing in arc from back to front.

Hazard in Roadway On the left, point with left hand; on the right, point with right foot.

Single File Arm and index finger extended straight up.

Double File Arm with index and middle finger extended straight up.

Comfort Stop Forearm extended, fist clenched with short up and down motion.

Refreshment Stop Fingers closed, thumb to mouth.

Turn Signal On Open and close hand with fingers and thumb extended.

Pull Off Arm positioned as for right turn, forearm swung toward shoulder.

Cops Ahead Tap on top of helmet with open palm down.

Fuel
Arm out to side pointing to tank with finger extended.