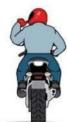

# MOTORCYCLE HANDSIGNALS

Left turn Arm and hand extending left, palm facing down

Arm out, bent at 90° angle, fist clinched.

Stop Arm extended straight down, palm facing back.

Speed Up Arm extended straight out, palm facing up, swing upward.

Slow Down Arm extended straight out, palm facing down, swing down to your side.

Follow Me Arm extended straight up from shoulder, palm forward.

You Lead/Come Arm extended upward 45°, palm forward pointing with index finger, swing in arc from back to front.