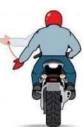

# MOTORCYCLE HANDSIGNALS

Left turn Arm and hand extending left, palm facing down

Arm out, bent at 90° angle, fist clinched.

Stop Arm extended straight down, palm facing back.

Speed Up Arm extended straight out, palm facing up, swing upward.