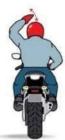

Slow Down Arm extended straight out, palm facing down, swing down to your side.

Follow Me Arm extended straight up from shoulder, palm forward.

You Lead/Come Arm extended upward 45°, palm forward pointing with index finger, swing in arc from back to front.