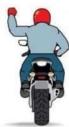

Slow Down Arm extended straight out, palm facing down, swing down to your side.

Follow Me Arm extended straight up from shoulder, palm forward.

You Lead/Come Arm extended upward 45°, palm forward pointing with index finger, swing in arc from back to front.