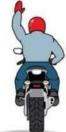

# MOTORCYCLE HANDSIGNALS

Left turn Arm and hand extending left, palm facing down

Arm out, bent at 90° angle, fist clinched.

Stop Arm extended straight down, palm facing back.

Speed Up Arm extended straight out, palm facing up, swing upward.

Slow Down Arm extended straight out, palm facing down, swing down to your side.

Follow Me Arm extended straight up from shoulder, palm forward.

You Lead/Come Arm extended upward 45°, palm forward pointing with index finger, swing in arc from back to front.

Hazard in Roadway On the left, point with left hand; on the right, point with right foot.

Single File Arm and index finger extended straight up.

Double File Arm with index and middle finger extended straight up.

Comfort Stop Forearm extended, fist clenched with short up and down motion.

Refreshment Stop Fingers closed, thumb to mouth.

Turn Signal On Open and close hand with fingers and thumb extended.

Pull Off Arm positioned as for right turn, forearm swung toward shoulder.

Cops Ahead Tap on top of helmet with open palm down.

Fuel
Arm out to side pointing to tank with finger extended.