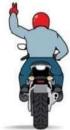

# MOTORCYCLE HANDSIGNALS

Left turn Arm and hand extending left, palm facing down

Arm out, bent at 90° angle, fist clinched.

Stop Arm extended straight down, palm facing back.

Speed Up Arm extended straight out, palm facing up, swing upward.