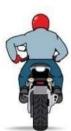

# MOTORCYCLE HANDSIGNALS

Left turn Arm and hand extending left, palm facing down

Arm out, bent at 90° angle, fist clinched.

Stop Arm extended straight down, palm facing back.

Speed Up Arm extended straight out, palm facing up, swing upward.