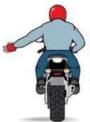

# MOTORCYCLE HANDSIGNALS

Left turn Arm and hand extending left, palm facing down

Arm out, bent at 90° angle, fist clinched.

Stop Arm extended straight down, palm facing back.

Speed Up Arm extended straight out, palm facing up, swing upward.