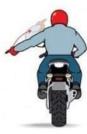

# MOTORCYCLE HANDSIGNALS

Left turn Arm and hand extending left, palm facing down

Arm out, bent at 90° angle, fist clinched.

Stop Arm extended straight down, palm facing back.

Speed Up Arm extended straight out, palm facing up, swing upward.

Slow Down Arm extended straight out, palm facing down, swing down to your side.

Follow Me Arm extended straight up from shoulder, palm forward.

You Lead/Come Arm extended upward 45°, palm forward pointing with index finger, swing in arc from back to front.

Hazard in Roadway On the left, point with left hand; on the right, point with right foot.

Single File Arm and index finger extended straight up.

Double File Arm with index and middle finger extended straight up.

Comfort Stop Forearm extended, fist clenched with short up and down motion.

Refreshment Stop Fingers closed, thumb to mouth.

Turn Signal On Open and close hand with fingers and thumb extended.

Pull Off Arm positioned as for right turn, forearm swung toward shoulder.

Cops Ahead Tap on top of helmet with open palm down.

Fuel
Arm out to side pointing to tank with finger extended.