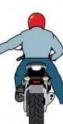

# MOTORCYCLE HANDSIGNALS

Left turn Arm and hand extending left, palm facing down

Arm out, bent at 90° angle, fist clinched.

Stop Arm extended straight down, palm facing back.

Speed Up Arm extended straight out, palm facing up, swing upward.

Slow Down Arm extended straight out, palm facing down, swing down to your side.

Follow Me Arm extended straight up from shoulder, palm forward.

You Lead/Come Arm extended upward 45°, palm forward pointing with index finger, swing in arc from back to front.

Hazard in Roadway On the left, point with left hand; on the right, point with right foot.

Single File Arm and index finger extended straight up.

Double File Arm with index and middle finger extended straight up.

Comfort Stop Forearm extended, fist clenched with short up and down motion.

Refreshment Stop Fingers closed, thumb to mouth.

Turn Signal On Open and close hand with fingers and thumb extended.

Pull Off Arm positioned as for right turn, forearm swung toward shoulder.

Cops Ahead Tap on top of helmet with open palm down.

Fuel
Arm out to side pointing to tank with finger extended.