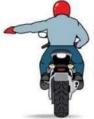

# MOTORCYCLE HANDSIGNALS

Left turn Arm and hand extending left, palm facing down

Arm out, bent at 90° angle, fist clinched.

Stop Arm extended straight down, palm facing back.

Speed Up Arm extended straight out, palm facing up, swing upward.