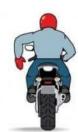

Hazard in Roadway On the left, point with left hand; on the right, point with right foot.

Single File Arm and index finger extended straight up.

Double File Arm with index and middle finger extended straight up.